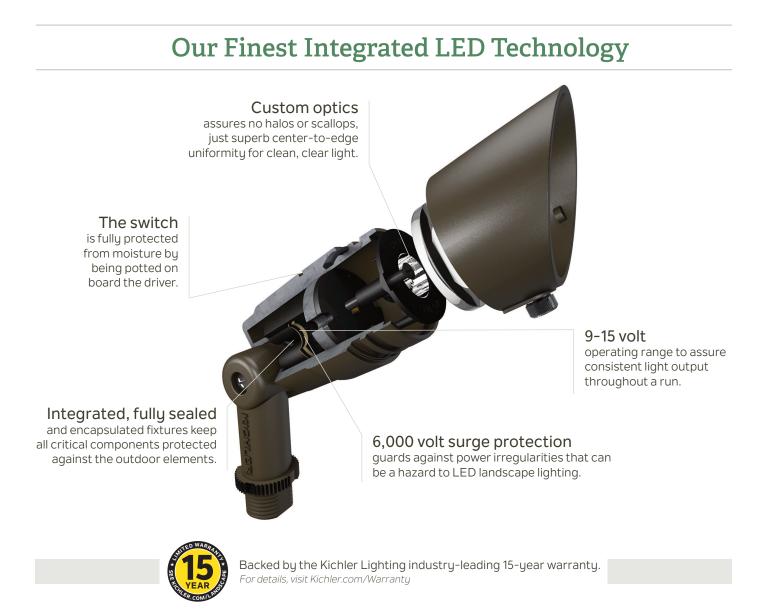

## Landscape Lighting

## Accent Lights with VLO

Variable Lumen Output (VLO) technology allows you to easily switch between three lumen outputs without mechanically adjusting the settings on the fixture. The magnet-controlled switch allows the fixture to remain closed, eliminating the increased failure risk or long-term reliability concerns associated with a mechanical adjustment.

## VLO makes it easier than ever to design, install and service landscape lighting.

- Create more customized landscape designs while carrying less fixtures in your inventory.
- Quickly adjust the lighting design during the initial installation for the right amount of light output or years down the road as the landscape application needs changed.